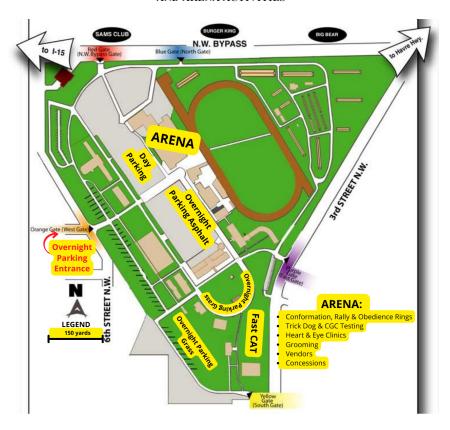

walking to the event arena. |     |
| Required info:#Dogs                       |                                                  |     |
| #Days X \$                                | \$55 (Late \$65) /Day \$                         |     |
| Plus Extra Vehicle (\$20.00 one-time fee) | \$                                               |     |
| Plus PayPal \$2.50 per night              | \$                                               |     |
|                                           | Total \$                                         |     |
| Signature & Date                          |                                                  |     |

See map for asphalt and grass locations.

Dump Station and Water on Expo Park Grounds

# MAP DESIGNATING PARKING LOCATIONS AND ARENA ACTIVITIES



# ROUTES TO THE SHOW

**FROM INTERSTATE 15 North** - Take exit 280 (Central Ave West) off ramp. Travel east to 6th St NW. Turn left at light, heading north approx. 1/2 mile. Turn right into ExpoPark Gate on the right.

**FROM INTERSTATE 15 South** - Take exit 280 (Central Ave West) off ramp. Travel east to 6th St NW. Turn left at light, heading north approx. 1/2 mile. Turn right into ExpoPark Gate on the right.

**FROM HIGHWAY 89 SOUTH** - Follow 10th Avenue S approx. 6 1/2 miles. Turn right on 6th St NW. Go approx. 4 miles. Turn right into ExpoPark Gate on the right.

**FROM HIGHWAY 89 NORTH** - Turn right at Smelter Ave NE. Follow it around to the 6th traffic light (approx. 1 mile). Turn right on NW Bypass. Go to the next traffic light (1/2 mile) & turn left onto 6th St NW. Go approx.