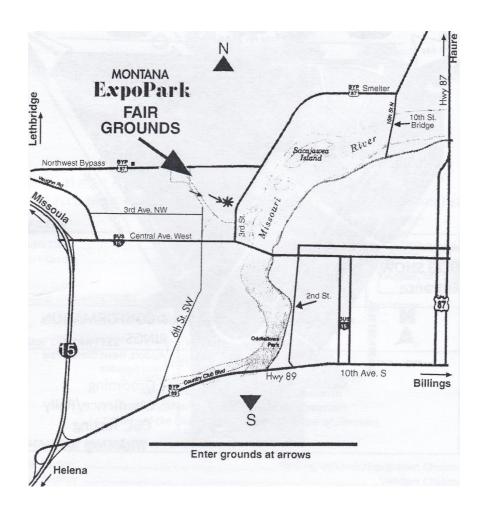

TE 15 North** - Take exit 280 (Central Ave West) off ramp. Travel east to 6th St NW. Turn left at light, heading north approx. 1/2 mile. Turn right into ExpoPark Gate on the right.

**FROM INTERSTATE 15 South** - Take exit 280 (Central Ave West) off ramp. Travel east to 6th St NW. Turn left at light, heading north approx. 1/2 mile. Turn right into ExpoPark Gate on the right.

**FROM HIGHWAY 89 SOUTH** - Follow 10th Avenue S approx. 6 1/2 miles. Turn right on 6th St NW. Go approx. 4 miles. Turn right into ExpoPark Gate on the right.

**FROM HIGHWAY 89 NORTH** - Turn right at Smelter Ave NE. Follow it around to the 6th traffic light (approx. 1 mile). Turn right on NW Bypass. Go to the next traffic light (1/2 mile) & turn left onto 6th St NW. Go approx. .2 mile & turn left at ExpoPark Gate.



# While you're here, why not visit...

Charles M Russell Museum Lewis & Clark Interpretive Center Malmstrom AFB Museum Giant Springs Heritage State Park Lewis & Clark Trail Paris Gibson Square Museum of Art Ulm Pishkun State Park

# ALL BREED DOG SHOWS, OBEDIENCE TRIALS & RALLY TRIALS



Licensed by the American Kennel Club

# **FRIDAY, JULY 7, 2023** SATURDAY, JULY 8, 2023

# **OFFICERS**

Lori Eby • President

Kay Hoyt • Vice President
Christian McClelland • Treasurer

Jan Connor • Secretary

4427 5th Ave S, Great Falls MT 59405 • jconnor76@bresnan.net

### BOARD OF DIRECTORS

Betty Hauer • Kindra Shannon • Debbie English

# SHOW COMMITTEE

Jan Connor • Show Chairman

4427 5th Ave S, Great Falls MT 59405 • cell (406) 788-8350 • jconnor76@bresnan.net

Kay Hoyt · Assistant Show Chairman